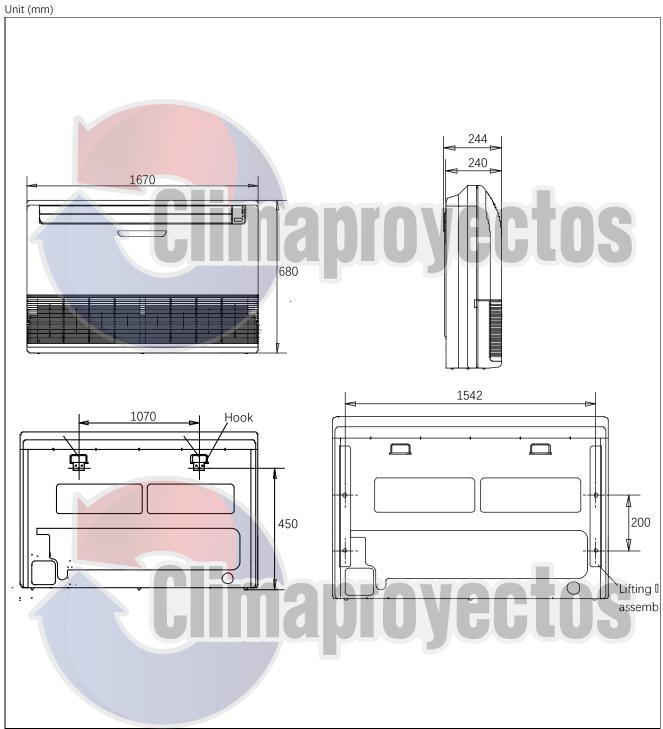

#### Specifications:

| Model                               |                 |        | MDV-D40DL/VN1-C(At) |
|-------------------------------------|-----------------|--------|---------------------|
| Caplina <sup>1</sup>                | Capacity        | kBtu/h | 38                  |
| Cooling <sup>1</sup>                | Power input     | W      | 245                 |
| Heating <sup>2</sup>                | Capacity        | kBtu/h | 42                  |
| neating                             | Power input     | W      | 245                 |
| Air flow rate <sup>3</sup>          |                 | m³/h   | 1980/1860/1730      |
| Sound pressure level <sup>4</sup>   |                 | dB(A)  | 47/45/42            |
| Net dimensions <sup>5</sup> (W×H×D) |                 | mm     | 1670×244×680        |
| Packed dimensions (W×H×D)           |                 | mm     | 1764×329×760        |
| Net/Gross weight                    |                 | kg     | 54/59               |
| Ding againstians                    | Liquid/Gas pipe | mm     | Ф9.53/Ф15.9         |
| Pipe connections                    | Drain pipe      | mm     | ОДФ25               |
| Minimum Circuit Amps (MCA)          |                 | Α      | 1.7                 |
| Recommended Fuse Size (MFA)         |                 | А      | 15                  |

# **Dimensional Drawing:**