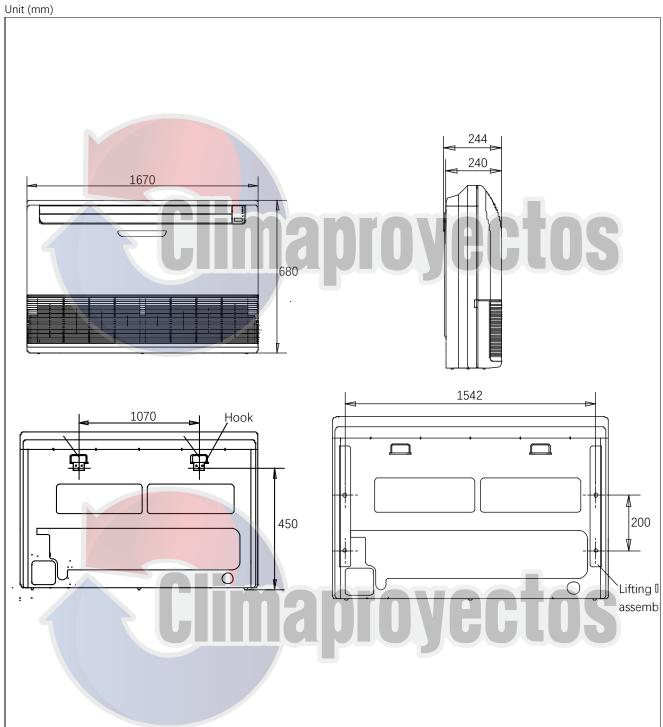

## Specifications:

| Model                               |                 |        | MDV-D48DL/VN1-C(At) |
|-------------------------------------|-----------------|--------|---------------------|
| Cooling <sup>1</sup>                | Capacity        | kBtu/h | 47                  |
|                                     | Power input     | W      | 245                 |
| Heating <sup>2</sup>                | Capacity        | kBtu/h | 51                  |
|                                     | Power input     | W      | 245                 |
| Air flow rate <sup>3</sup>          |                 | m³/h   | 1980/1860/1730      |
| Sound pressure level <sup>4</sup>   |                 | dB(A)  | 47/45/42            |
| Net dimensions <sup>5</sup> (W×H×D) |                 | mm     | 1670×244×680        |
| Packed dimensions (W×H×D)           |                 | mm     | 1764×329×760        |
| Net/Gross weight                    |                 | kg     | 54/59               |
| Pipe connections                    | Liquid/Gas pipe | mm     | Ф9.53/Ф15.9         |
|                                     | Drain pipe      | mm     | ОДФ25               |
| Minimum Circuit Amps (MCA)          |                 | А      | 1.7                 |
| Recommended Fuse Size (MFA)         |                 | А      | 15                  |