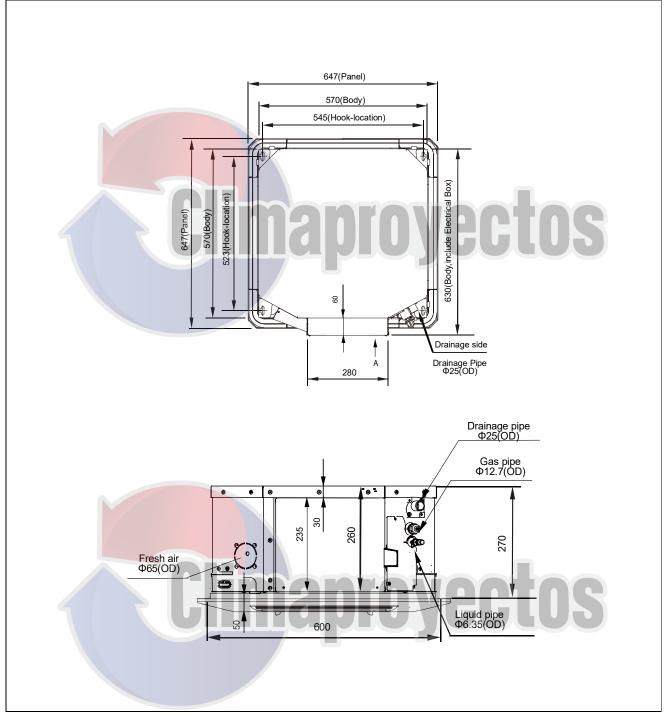

## MDV-D07Q4/VN1-A3(At) – Compact Four-way Cassette

Midea

1-phase, 220-240V, 60Hz

| Model                             |                                     |        | MDV-D07Q4/VN1-A3(At) |
|-----------------------------------|-------------------------------------|--------|----------------------|
|                                   | Capacity                            | kBtu/h | 7                    |
|                                   | Power input                         | W      | 50                   |
| Heating <sup>2</sup>              | Capacity                            | kBtu/h | 8                    |
|                                   | Power input                         | W      | 50                   |
| Air flow rate <sup>3</sup>        |                                     | m³/h   | 397/292/215          |
| Sound pressure level <sup>4</sup> |                                     | dB(A)  | 36/33/23             |
| Main body                         | Net dimensions <sup>5</sup> (W×H×D) | mm     | 570×260×630          |
|                                   | Packed dimensions (W×H×D)           | mm     | 675×285×675          |
|                                   | Net/Gross weight                    | kg     | 17.4/20.4            |
| Panel                             | Net dimensions (W×H×D)              | mm     | 647×50×647           |
|                                   | Packed dimensions (W×H×D)           | mm     | 715×123×715          |
|                                   | Net/Gross weight                    | kg     | 2.5/4.5              |
| Pipe connections                  | Liquid/Gas pipe                     | mm     | Ф6.35/Ф12.7          |
|                                   | Drain pipe                          | mm     | ODФ25                |
| Minimum Circuit Amps (MCA)        |                                     | А      | 0.2                  |
| Recommended Fuse Size (MFA)       |                                     | A      | 15                   |

5. Unit body dimensions given are the largest external dimensions of the unit, including hanger attachments.

Product specifications change from time to time as product improvements and developments are released and may vary from those in this document.

Unit (mm)

Product specifications change from time to time as product improvements and developments are released and may vary from those in this document.