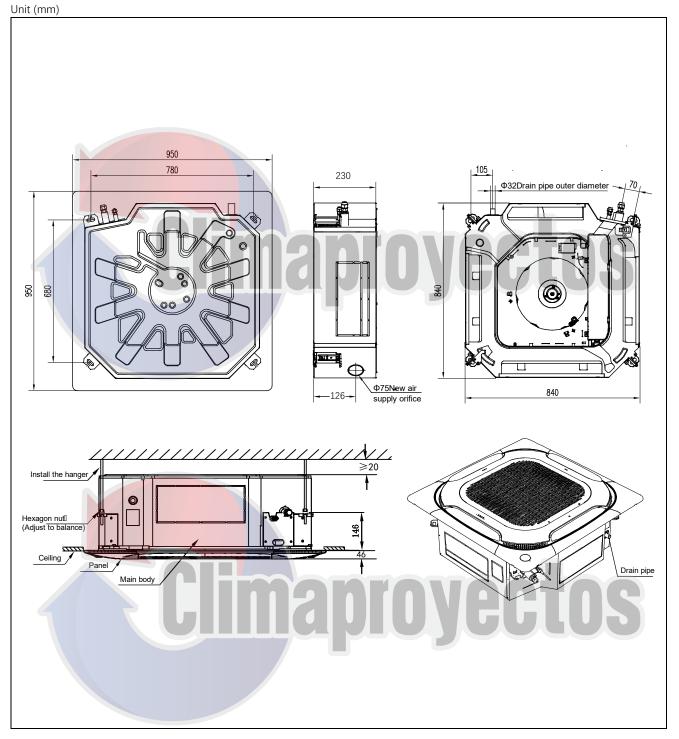

## Specifications:

| Model                             |                                     |        | MDV-D28Q4/VN1-E(At) |
|-----------------------------------|-------------------------------------|--------|---------------------|
|                                   | Capacity                            | kBtu/h | 27                  |
|                                   | Power input                         | W      | 120                 |
| Heating <sup>2</sup>              | Capacity                            | kBtu/h | 30                  |
|                                   | Power input                         | W      | 120                 |
| Air flow rate <sup>3</sup>        |                                     | m³/h   | 1235/1013/805       |
| Sound pressure level <sup>4</sup> |                                     | dB(A)  | 43/37/31            |
| Main body                         | Net dimensions <sup>5</sup> (W×H×D) | mm     | 840×230×840         |
|                                   | Packed dimensions (W×H×D)           | mm     | 955×260×955         |
|                                   | Net/Gross weight                    | kg     | 23.7/28.9           |
| Panel                             | Net dimensions (W×H×D)              | mm     | 950×50×950          |
|                                   | Packed dimensions (W×H×D)           | mm     | 1035×89×1035        |
|                                   | Net/Gross weight                    | kg     |                     |
| Pipe connections                  | Liquid/Gas pipe                     | mm     | Φ9.53/Φ15.9         |
|                                   | Drain pipe                          | mm     | OD\$32              |
| Minimum Circuit Amps (MCA)        |                                     | A      | 0.5                 |
| Recommended Fuse Size (MFA)       |                                     | А      | 15                  |

5. Unit body dimensions given are the largest external dimensions of the unit, including hanger attachments.

**Dimensional Drawing:** 