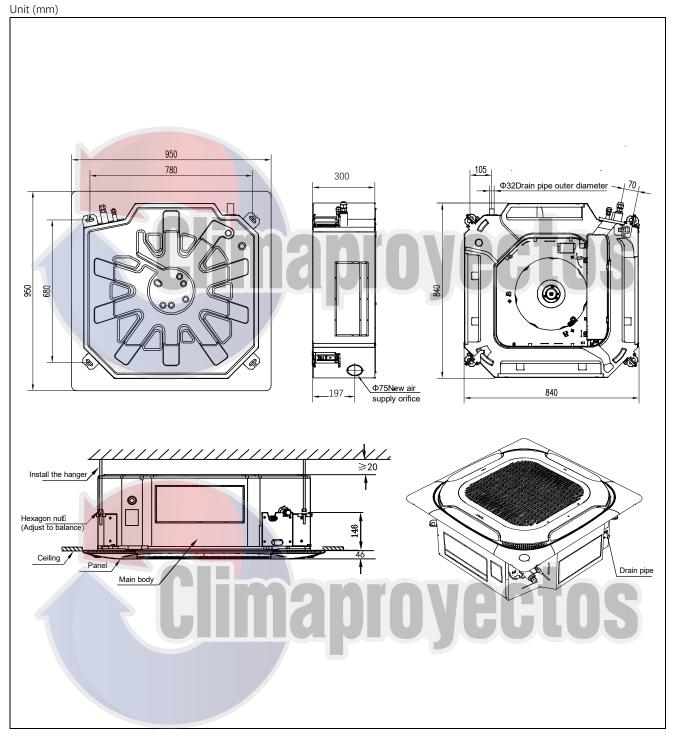

## **VRF** Atom Indoor Unit

MDV-D32Q4/VN1-E(At) - Four-way Cassette

1-phase, 220-240V, 60Hz

|           | Submittal Data                                                                                                                                                                                                                                                                                                                                |
|-----------|-----------------------------------------------------------------------------------------------------------------------------------------------------------------------------------------------------------------------------------------------------------------------------------------------------------------------------------------------|
| Job name: | Location:                                                                                                                                                                                                                                                                                                                                     |
| Tag:      | Date:                                                                                                                                                                                                                                                                                                                                         |
|           | <ul> <li>MDV-D32Q4/VN1-E(At) Features:</li> <li>New design, round air flow path ensures uniform air flow and temperature distribution</li> <li>Individual louver control (customization option)</li> <li>5-step swing louver</li> <li>3-speed fan control</li> <li>Quiet operation</li> <li>Fresh air intake</li> <li>Built-in EXV</li> </ul> |

## Specifications:

| Model                             |                                     |        | MDV-D32Q4/VN1-E(At) |
|-----------------------------------|-------------------------------------|--------|---------------------|
|                                   | Capacity                            | kBtu/h | 30                  |
|                                   | Power input                         | W      | 187                 |
| Heating <sup>2</sup>              | Capacity                            | kBtu/h | 34                  |
|                                   | Power input                         | W      | 187                 |
| Air flow rate <sup>3</sup>        |                                     | m³/h   | 1333/1158/957       |
| Sound pressure level <sup>4</sup> |                                     | dB(A)  | 43/38/32            |
| Main body                         | Net dimensions <sup>5</sup> (W×H×D) | mm     | 840×300×840         |
|                                   | Packed dimensions (W×H×D)           | mm     | 955×330×955         |
|                                   | Net/Gross weight                    | kg     | 28.7/34.1           |
| Panel                             | Net dimensions (W×H×D)              | mm     | 950×50×950          |
|                                   | Packed dimensions (W×H×D)           | mm     | 1035×89×1035        |
|                                   | Net/Gross weight                    | kg     |                     |
| Pipe connections                  | Liquid/Gas pipe                     | mm     | Ф9.53/Ф15.9         |
|                                   | Drain pipe                          | mm     | OD\$32              |
| Minimum Circuit Amps (MCA)        |                                     | A      | 0.8                 |
| Recommended Fuse Size (MFA)       |                                     | А      | 15                  |

5. Unit body dimensions given are the largest external dimensions of the unit, including hanger attachments.

**Dimensional Drawing:** 