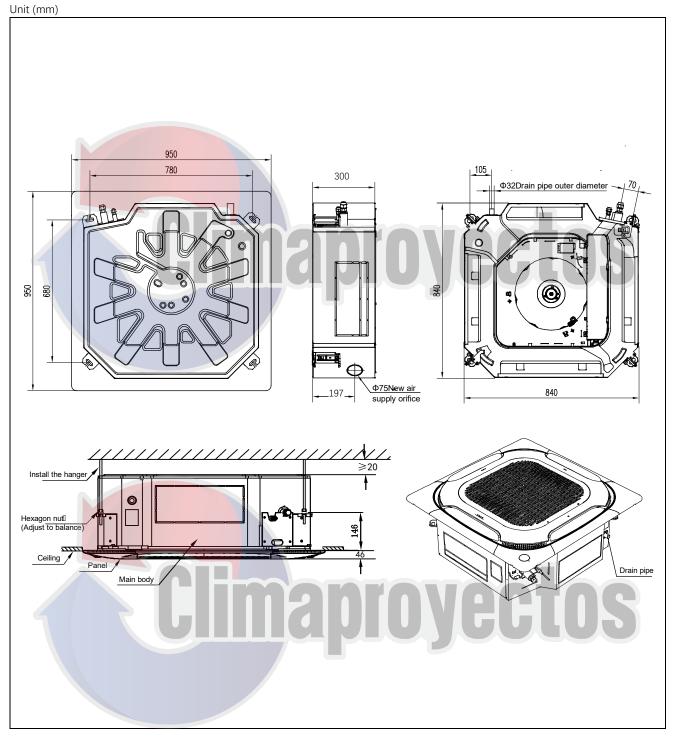

## Specifications:

| Model                             |                                     |        | MDV-D48Q4/VN1-E(At) |
|-----------------------------------|-------------------------------------|--------|---------------------|
|                                   | Capacity                            | kBtu/h | 47                  |
|                                   | Power input                         | W      | 220                 |
| Heating <sup>2</sup>              | Capacity                            | kBtu/h | 54                  |
|                                   | Power input                         | W      | 220                 |
| Air flow rate <sup>3</sup>        |                                     | m³/h   | 1692/1243/1157      |
| Sound pressure level <sup>4</sup> |                                     | dB(A)  | 46/38/37            |
| Main body                         | Net dimensions <sup>5</sup> (W×H×D) | mm     | 840×300×840         |
|                                   | Packed dimensions (W×H×D)           | mm     | 955×330×955         |
|                                   | Net/Gross weight                    | kg     | 30.9/36.3           |
|                                   | Net dimensions (W×H×D)              | mm     | 950×50×950          |
| Panel                             | Packed dimensions (W×H×D)           | mm     | 1035×89×1035        |
|                                   | Net/Gross weight                    | kg     |                     |
| Pipe connections                  | Liquid/Gas pipe                     | mm     | Ф9.53/Ф15.9         |
|                                   | Drain pipe                          | mm     | OD\$32              |
| Minimum Circuit Amps (MCA)        |                                     | A      | 0.9                 |
| Recommended Fuse Size (MFA)       |                                     | А      | 15                  |

5. Unit body dimensions given are the largest external dimensions of the unit, including hanger attachments.

**Dimensional Drawing:** 

Product specifications change from time to time as product improvements and developments are released and may vary from those in this document.