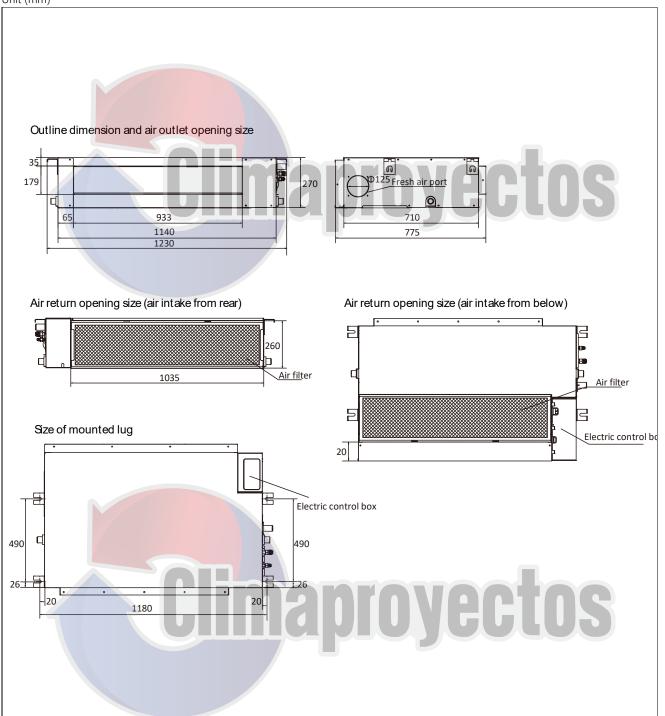

|
| Recommended Fuse Size (MFA)         |                 | А      | 15                    |  |

Notes:

1. Indoor temperature 27°CDB, 19°CWB; outdoor temperature 35°CDB; equivalent refrigerant piping length 7.5m with zero level difference.

2. Indoor temperature 20°CDB; outdoor temperature 7°CDB, 6°CWB; equivalent refrigerant piping length 7.5m with zero level difference.

3. Air flow rate are from the highest speed to the lowest speed, total 7 rates for each model.

4. Sound pressure level is from highest level to lowest level, total 7 levels for each model. Sound pressure level is measured 1.4m below the unit in a semi-anechoic chamber.

5. Unit body dimensions given are the largest external dimensions of the unit, including hanger attachments.

## **Dimensional Drawing:**

Unit (mm)