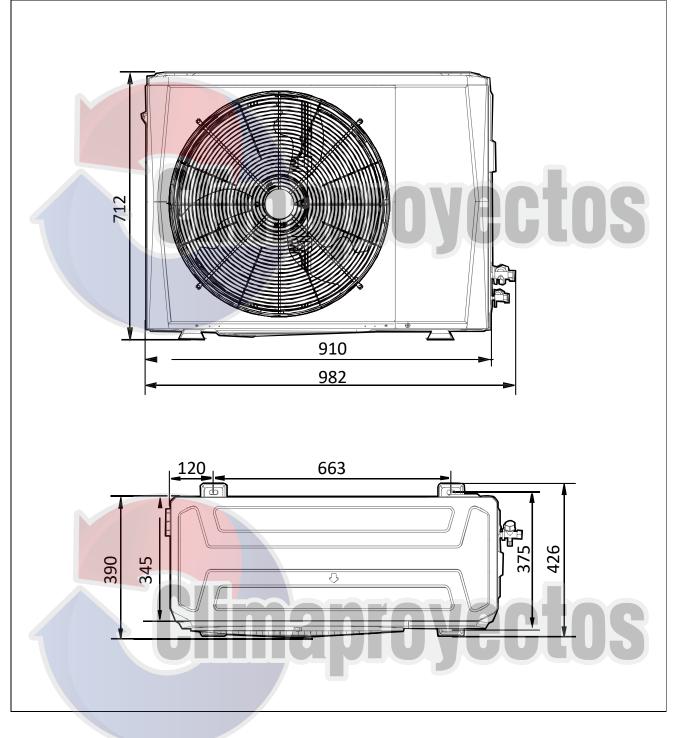

## **Specifications:**

| Model                             |             |        | MDV-V28WDHN1(AtB)                |
|-----------------------------------|-------------|--------|----------------------------------|
| Cooling <sup>1</sup>              | Capacity    | kBtu/h | 27                               |
|                                   |             | kW     | 8                                |
|                                   | Input       | kW     | 2.1                              |
|                                   | EER         | kW/ kW | 3.81                             |
| Heating <sup>2</sup>              | Capacity    | kBtu/h | 30                               |
|                                   |             | kW     | 9                                |
|                                   | Input       | kW     | 2.04                             |
|                                   | СОР         | kW/ kW | 4.41                             |
| Connectable indoor unit           | Total capac | ity    | 45~130% of outdoor unit capacity |
|                                   | Quantity    |        | 1~4                              |
| Compressor                        | Туре        |        | DC inverter                      |
|                                   | Quantity    |        |                                  |
| Fan motor                         | Туре        |        | DC motor                         |
|                                   | Quantity    |        |                                  |
| Outdoor air flow                  |             | m³/h   | 3700                             |
| Sound pressure level <sup>3</sup> |             | dB(A)  | 54                               |
| Net/Packed dimensions (W×H×D)     |             | mm     | 910×712×426                      |
| Packed dimensions (W×H×D)         |             | mm     | 1045×810×485                     |
| Net/Gross weight                  |             | kg     | 49/53                            |
| Refrigerant type/factory charge   |             | kg     | R410A/1.7                        |
| Liquid/Gas pipe                   |             | mm     | Ф9.53/Ф15.9                      |
| Minimum Circuit Amps (MCA)        |             | А      | 21.25                            |
| Recommended Fuse Size (MFA)       |             | А      | 25                               |

## **Dimensional Drawing:**

Unit (mm)

Product specifications change from time to time as product improvements and developments are released and may vary from those in this document.