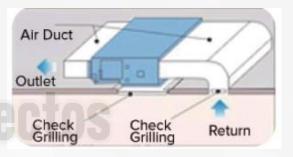

## 1. Two ways of Air Intake

Bottom air intake

Depending on different installation circumstances, the installation will be highly flexible.

Note: The noise of bottom air intake is 5dB higher than back air intake, so we recommend that try to do back air intake.

Back air intake