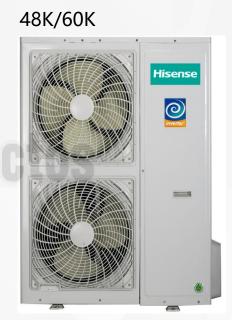

## **Product line**

| Туре                   | Capacity | 24K         | 36K         | 48K         | 60K         |  |
|------------------------|----------|-------------|-------------|-------------|-------------|--|
|                        | SEER     | 17          | 16          | 16          | 15          |  |
| Duct<br>(AUD)          |          | AUD-24UX5SL | AUD-36UX5SH | AUD-48UX5SH | AUD-60UX5SH |  |
| Cassette<br>(AUC)      |          | AUC-24UR5S  | AUC-36UR5S  | AUC-48UR5S  | AUC-60UR5S  |  |
| Floor ceiling<br>(AUV) |          | AUV-24UR5S  | AUV-36UR5S  | AUV-48UR5S  | AUV-60UR5S  |  |

## **Outdoor unit**