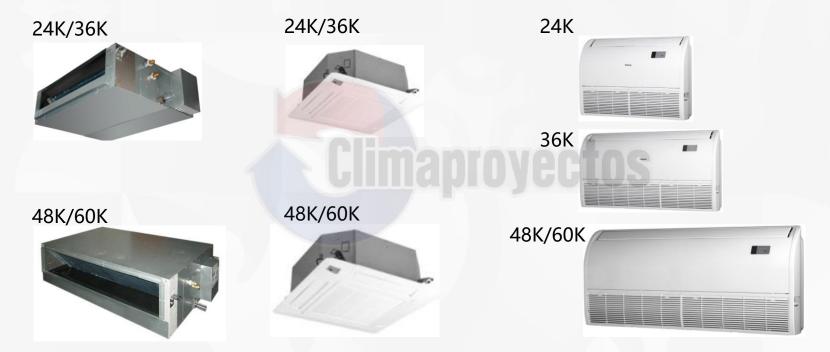

## **Product line**

| Туре                   | Capacity | 24K         | 36K         | 48K         | 60K         |  |
|------------------------|----------|-------------|-------------|-------------|-------------|--|
|                        | SEER     | 17          | 16          | 16          | 15          |  |
| Duct<br>(AUD)          |          | AUD-24UX5SL | AUD-36UX5SH | AUD-48UX5SH | AUD-60UX5SH |  |
| Cassette<br>(AUC)      |          | AUC-24UR5S  | AUC-36UR5S  | AUC-48UR5S  | AUC-60UR5S  |  |
| Floor ceiling<br>(AUV) |          | AUV-24UR5S  | AUV-36UR5S  | AUV-48UR5S  | AUV-60UR5S  |  |

## **Indoor unit**