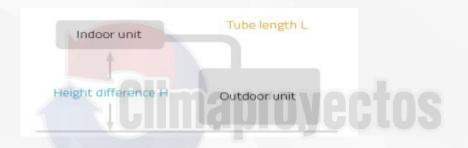

## 11. Height difference & long piping design

| Capacity                          |   | 24k | 36k | 48k | 60k |
|-----------------------------------|---|-----|-----|-----|-----|
| Max. pipe length                  | m | 50  | 50  | 50  | 50  |
| Max. difference in hight          | m | 30  | 30  | 30  | 30  |
| additional refrigerant gas volume | g | 35  | 35  | 35  | 35  |

It is easier to install according to the customer's house structure