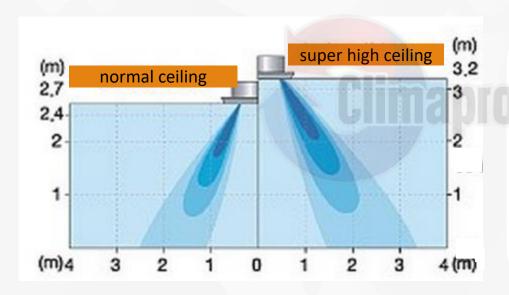

om air intake



Depending on different installation circumstances, the installation will be highly flexible.

Note: The noise of bottom air intake is 5dB higher than back air intake, so we recommend that try to do back air intake.



Back air intake



#### **Duct Main Features**



#### 2. Bulit-in Drain Pan & Water Level Switch





Built-in Drain Pan

Outside Drain Pan

Compared with outside drain pan design, the new built-in design can reduce the dust, bacterium adhesion, and avoid water leakage.



In the case water pump has problem and the water level rises to a certain level, the water level switch will triger the turn-off of the unit.

#### **Features**



## Climaproyectos

**Features for Cassette Indoor Unit** 

#### **Cassette Main Features**



## 1. Temperature compensation



For Cassette type heating mode, people always are not warm enough because the hot air stay at the top level. Hisense Cassette bring temperature compensation setting by wired controller, which will increase the airflow speed and correct the airinlet temperature sensor automatically. This function can revise this temperature difference to make a more accurate temperature control.

# THANKSctos