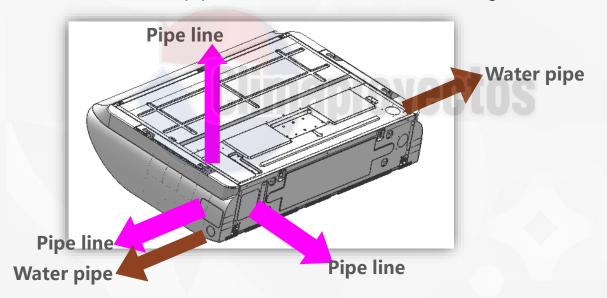

## 2. Convenient Pipe Design

3 directions for pipeline, 2 directions for drainage

Both right and left sides are possible for drainage hose connection, easy for installation. There are 3 choices for refrigerant piping direction, to avoid the unconvenience caused by space limit.