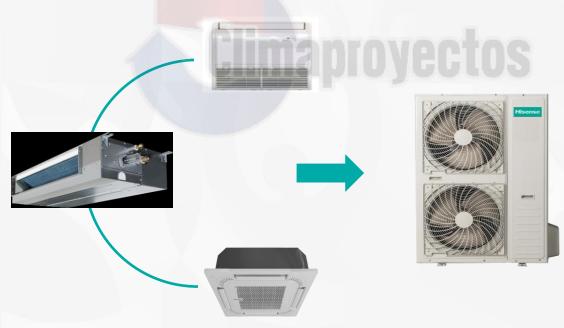

## 9. Universal outdoor unit for F&C , duct , cassette

The outdoor unit can be used to match with same capacity of floor ceiling, duct or cassette, great helpful for the supplier to improving inventory management.