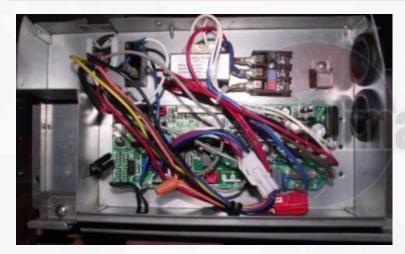

### 12. Double Control Borads

Indoor control board

outdoor control board

Control boards in both indoor and outdoor and added coil sensors in outdoor unit, for accurate control(esp. defrosting and discharge protection). Some other brands only use one control board, which can not control so accurately. e.g. they set up the timing defrost and can not real-time monitor the defrosting effect.