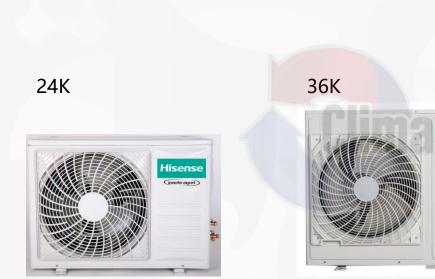

## **Product line**

| Туре                   | Capacity | 24K         | 36K         | 48K         | 60K         |  |
|------------------------|----------|-------------|-------------|-------------|-------------|--|
|                        | SEER     | 17          | 16          | 16          | 15          |  |
| Duct<br>(AUD)          |          | AUD-24UX5SL | AUD-36UX5SH | AUD-48UX5SH | AUD-60UX5SH |  |
| Cassette<br>(AUC)      |          | AUC-24UR5S  | AUC-36UR5S  | AUC-48UR5S  | AUC-60UR5S  |  |
| Floor ceiling<br>(AUV) |          | AUV-24UR5S  | AUV-36UR5S  | AUV-48UR5S  | AUV-60UR5S  |  |

## **Outdoor unit**