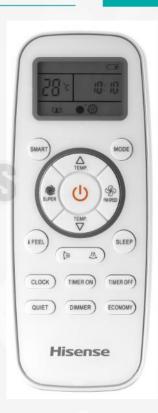

## 13. Remote controller-L1-12

LCD screen display.

Set temperature: 16-30°C.

Super mode: quickly cooling or heating.

I Feel: Closer to the temperature of human body induction.

Smart: automatically run according the room temperature.

This remote controller is standard for the Floor-ceiling and Cassette, and optional for duct.