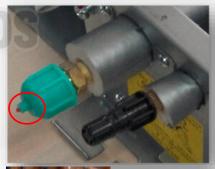

#### 3. Indoor unit visual pressure:

The evaporator is visually pressurized to ensure that there are no leaks in the internal machine. If the red needle is visible, it indicates that the pressure is in good condition and the system has no leakage.

#### 4. Low/High pressure switch protection:

HP and LP switch keep the system and compressor reliable.36K with HP switch,48K/60K with HP and LP switch.