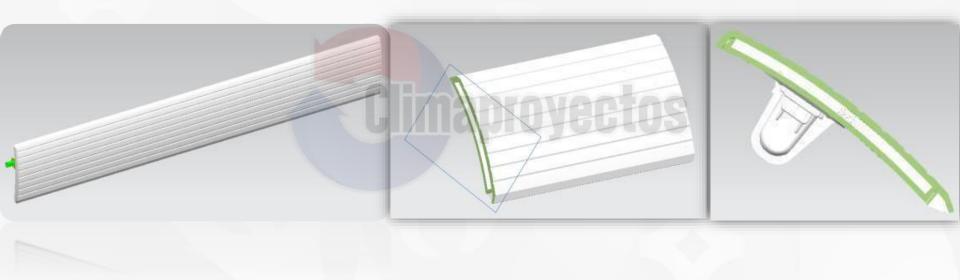

## 4. Anti-condensation

The double layer hollow design of air guide board effectively prevent condensation and reduce the weight.