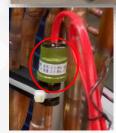

#### Outdoor Unit: Heating:-7-24°C, Cooling:15-43 °C

**Twin-Rotary compressor** 

Stronger heating and cooling capability at low ambient temperature. The special compressor crankcase heating belt keeps the reasonable temperature at the bottom of the compressor, which can effectively improve the service life of the compressor and ensure the start of the press at low temperature.

compressor heat belt