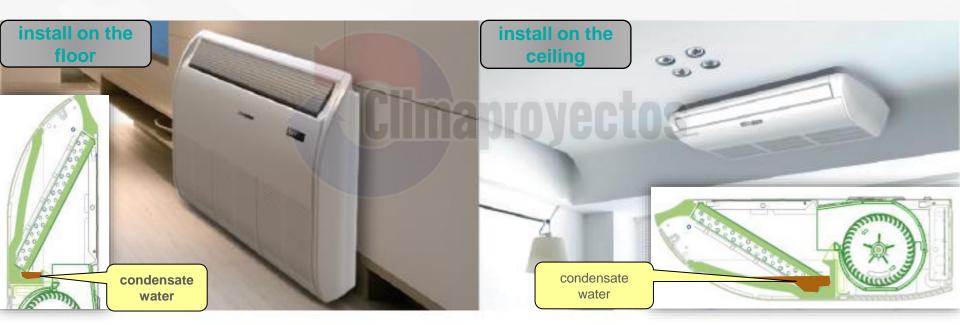

## 1. Two types installation

Fashionable design and streamlined appearance. Huge air outlet with an integrative large louver. High air volume and low noise.