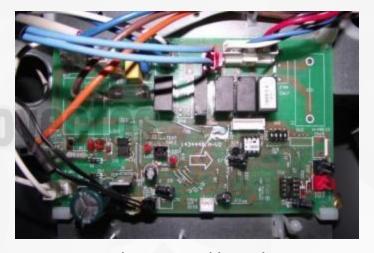

### 12. Double Control Borads

Indoor control board

outdoor control board

Control boards in both indoor and outdoor and added coil sensors in outdoor unit, for accurate control(esp. defrosting and discharge protection). Some other brands only use one control board, which can not control so accurately. e.g. they set up the timing defrost and can not real-time monitor the defrosting effect.