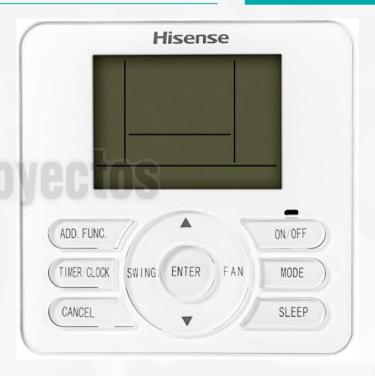

## 14. Wire controller-YXE-C01U1(E)

Dimensions: 120\*120;

The fashion Acrylic panel;

LCD display screen;

Wireless remote receiver;

Weekly timer setting;

The longest 40 meters of communication distance;

Fault code display;

This wire controller is standard for the duct and optional for Floor-ceiling and Cassette.

Note: Hisense provide the communication cable is 10 meters;