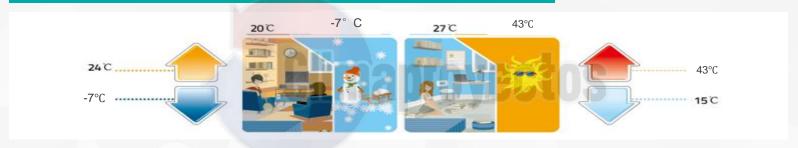

## 5. -7°C Heating and 43°C Cooling

#### Outdoor Unit: Heating:-7-24°C, Cooling:15-43 °C

**Twin-Rotary compressor** 

Stronger heating and cooling capability at low ambient temperature. The special compressor crankcase heating belt keeps the reasonable temperature at the bottom of the compressor, which can effectively improve the service life of the compressor and ensure the start of the press at low temperature.