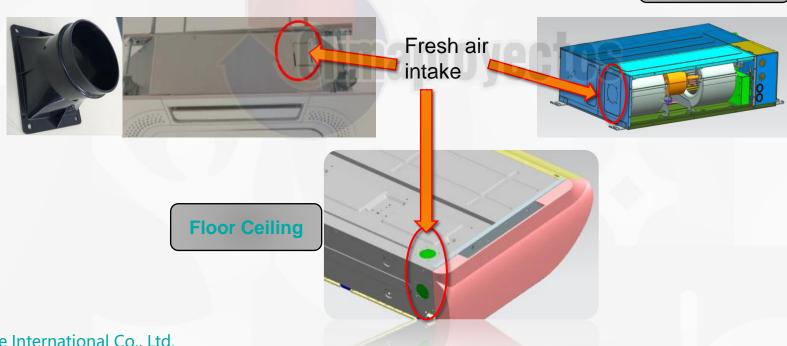

## 15. Kit for fresh air intake(Optional)

Cassette

The fresh air function can make air outside lead into the room, which keeps the room air fresh and healthy.

**Duct** 