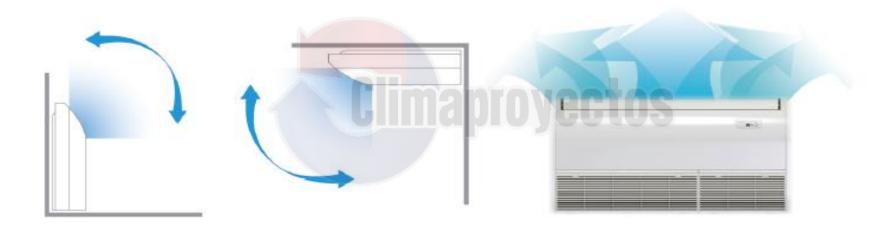

## 1. Two types installation

Fashionable design and streamlined appearance. Huge air outlet with an integrative large louver. High air volume and low noise.

## 3. 3D Air Flow Provides You More Comfort

Horizontal and longitudinal air deflector design let you free to adjust the wind angle, it is easier to blow directly or avoid the wind.