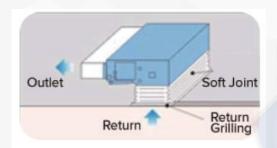

## 1. Two ways of Air Intake

Bottom air intake

Depending on different installation circumstances, the installation will be highly flexible.

Note: The noise of bottom air intake is 5dB higher than back air intake, so we recommend that try to do back air intake.

Back air intake