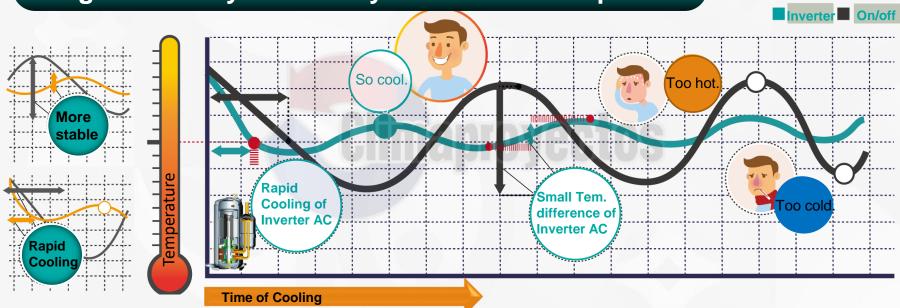

## **Universal Features for Duct & Cassette & Floor ceiling**

1.High efficiency twin rotary DC inverter compressor

- 1. Room temperature is much more stable, the indoor tem. Is controlled at ±0.5°C;
- 2. Reach the setting temperature much more rapidly;
- 3. Inverter offers the highest part load efficiencies, saving power use by 30%;
- 4. High system efficiency is obtained by matching capacity with cooling/heating demand;
- 5. With special design of air tunnel and advanced control technology, the noise of HS new inverter aircon reaches ultra low level under the super quiet mode.