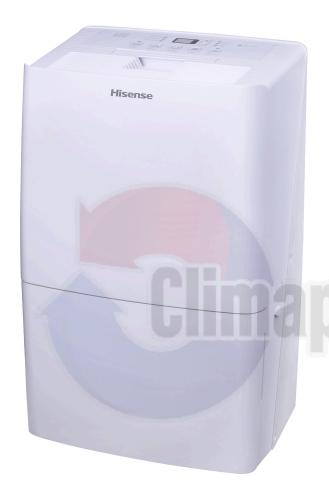

# Model: DH50K1W

- Bucket full indicator avoids overflows
- 3 Modes Auto, Continuous, Manual
- 2 Fan Speeds (High, Low, Auto)
- Low-temperature Operation (38 deg F)

# Control Humidity - Helps keep your home conveniently dry, fresh, and quiet

The Hisense DH50K1W Energy Star 50-Pint 2-Speed Dehumidifier quietly collects water into the slide-out internal bucket, or can discharge the water via connecting a garden hose (not included) through the side of the cabinet. Reliable and eco-friendly this dehumidifier can operate at temperatures as low as 38 degrees Fahrenheit. Three operating modes (manual set, continuous and auto dry) and the very low sound level make this a versatile choice. Additional features include a programmable 24-hour on/off timer, adjustable humidistat, and full-tank alert/shutoff.