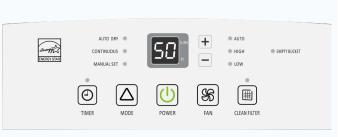

# Model: DH50K1W

- Bucket full indicator avoids overflows
- 3 Modes Auto, Continuous, Manual
- 2 Fan Speeds (High, Low, Auto)
- Low-temperature Operation (38 deg F)

#### Filter Indicator

Washable filter helps to reduce bacteria, odors and particles