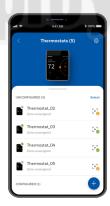

## **HONEYWELL CONNECT**

#### **Contractor App**

- Time saving setup wizard
- Save templates for cloning
- Share templates within organization

Coming soon

| ITEM NUMBER | DESCRIPTION                                                             |
|-------------|-------------------------------------------------------------------------|
| TC500A-N    | Commercial Connected Thermostat, RTU/Heat Pump (North America wireless) |
| DECOPLATE-N | Decorative Wall Cover Plate                                             |