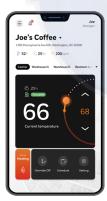

# **HONEYWELL CONNECT ME**

#### **User App**

- Remote control of comfort settings from anywhere, anytime
- View and modify schedule
- Critical alarm notifications
- Free subscription for standard app functionality

iOS App Store Google Play Store