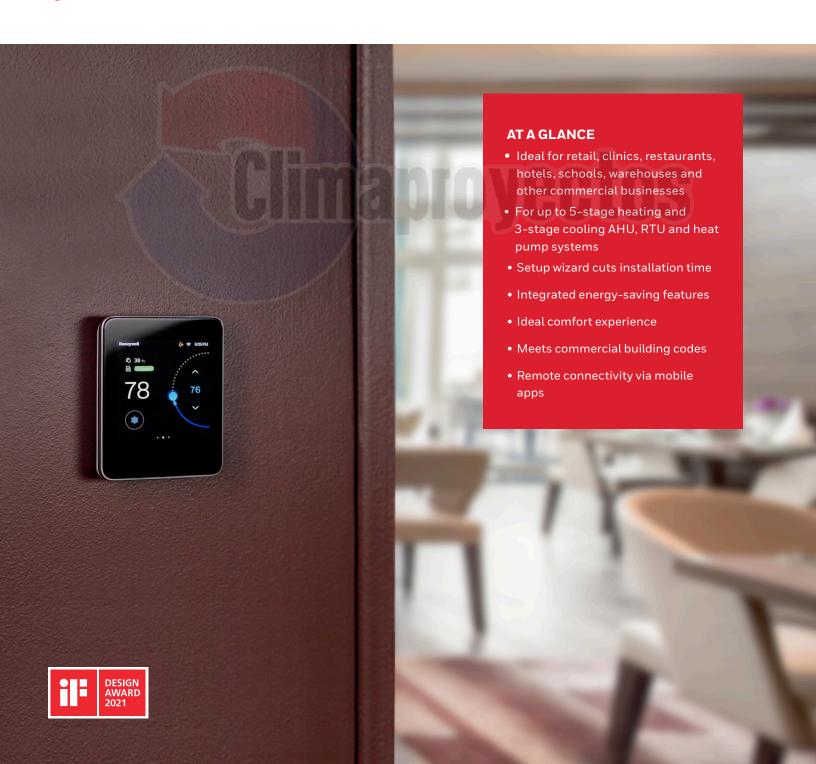

#### **CONTRACTOR BENEFITS**

- Fully communicating design via WiFi, BACnet, Bluetooth, and Sylk™
- Provisions for remote sensors and building systems integration
- Multi-screen, intuitive design for simple configuration using the device or mobile app
- Quick multiple thermostat setup using saved configurations in the mobile app
- Multiple-level user types (Contractor, Advanced, Basic, and Visitor Users) for improved security and fewer callbacks
- Commercial-grade design for durability, temperature response and code compliance (BTL and California Title 24 coming soon)