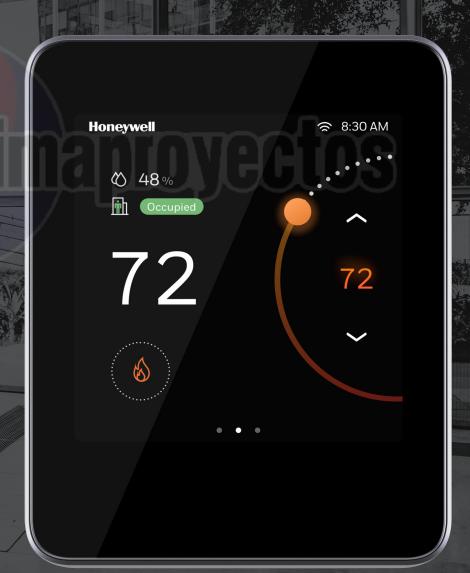

# AS EASY TO USE AS IT IS TO INSTALL

With the TC500, businesses can have the style and intuitive control they want along with the advanced commercial features they need. The result is the ideal blend of comfort control and energy savings.

## **USER BENEFITS**

- Exceptional, intuitive user experience with multiple screens, color icons and radio buttons
- Premium modern appearance with high-resolution display
- Color touchscreen display with edge to edge glass
- Customizable Standby mode option for discreet appearance
- WiFi connectivity to cloud with mobile app for remote monitoring, control and scheduling
- Upgradeable to multi-site portfolio management system solution as desired
- 5-year warranty